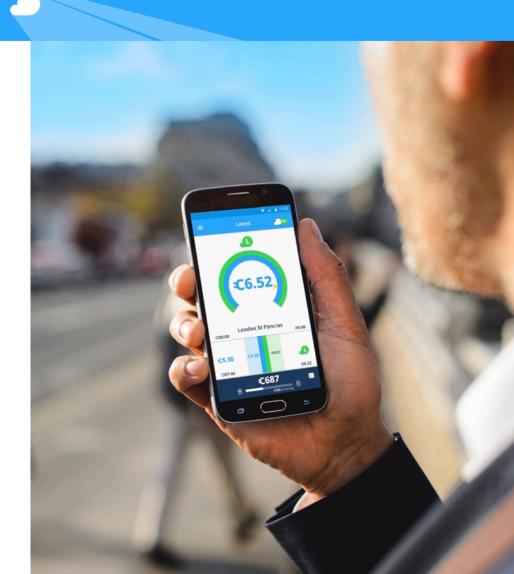

# AirMap & AirTag

Air quality data from sensors placed around London is interpreted by the Environmental Research Group at King's College, London University & fed into CleanSpace™

AirTag personal air quality sensors will be introduced from September 2015 to widen this network & create even more accurate data in future