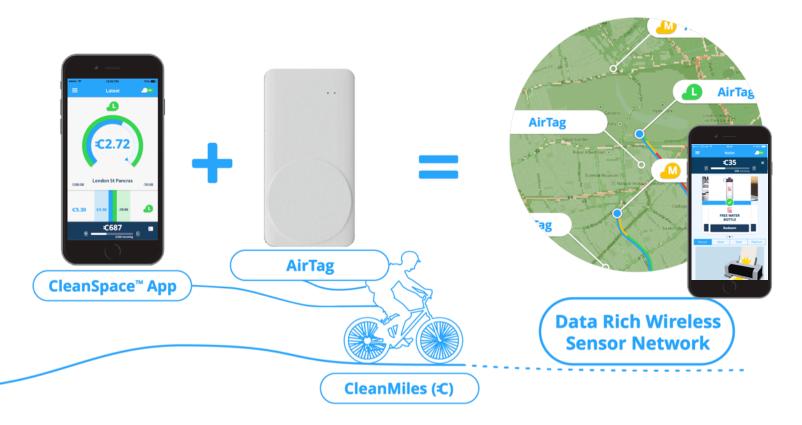

p>

Providing members with actionable air quality data, enabling people to understand the air quality around them & choose routes based on this.

The app will track their 'clean air' miles when walking, running, cycling, or using electric or hybrid vehicles, & will then reward them for making clean choices.











 $\label{eq:Download} \textbf{Download the app}$ 

**Travel Clean** 

**Collect Clean Miles** 

**Earn Rewards** 

# AirMap & AirTag

Air quality data from sensors placed around London is interpreted by the Environmental Research Group at King's College, London University & fed into CleanSpace™

AirTag personal air quality sensors will be introduced from September 2015 to widen this network & create even more accurate data in future



# **CleanSpace™ Network Architecture**





## **Target Audiences**



## **Key Headlines from Consumer Research**

## **Air Quality**

- Identified as a real problem affecting the lives of Londoners ('you can see it, taste it, feel it')
- We are on the cusp of change 'Toxic air quality in London' - front page of Evening Standard recently

## CleanSpace™

- Immediately interested in being able to access, at a glance, what the air quality is like, because it enables them to make better choices about their (and their family's) health
- Encouraged by a collective movement for change by rewarding people for travelling more cleanly

## **CleanSpace™ Partners**

- Need to be authentic they have to demonstrate their commitment to reducing carbon too – i.e. company schemes, employee schemes, promoting cleaner choices.
- The ideal reward