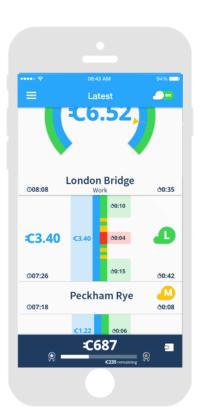

# **CleanSpace**<sup>™</sup>

Providing members with actionable air quality data, enabling people to understand the air quality around them & choose routes based on this.

The app will track their 'clean air' miles when walking, running, cycling, or using electric or hybrid vehicles, & will then reward them for making clean choices.

## **Your journeys**

The app will automatically track every clean journey you make, no matter how big or small, and calculate exactly how many CleanMiles you've earned.