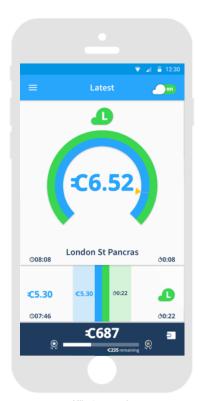

## **Your journeys**

The app will automatically track every clean journey you make, no matter how big or small, and calculate exactly how many CleanMiles you've earned.