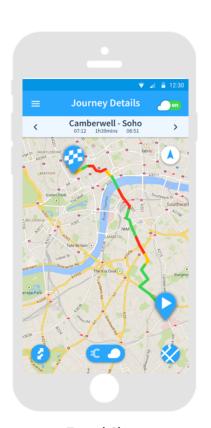

## **Your journeys**

The app will automatically track every clean journey you make, no matter how big or small, and calculate exactly how many CleanMiles you've earned.