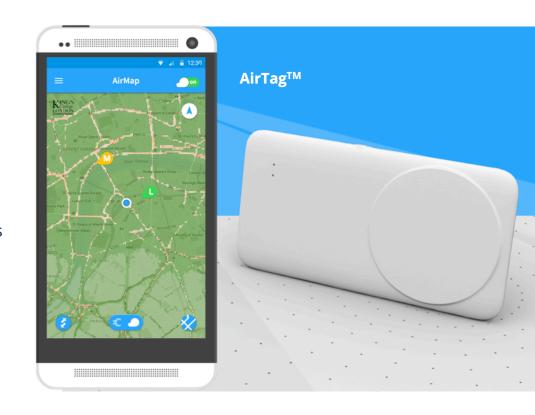

# AirMap & AirTag

Air quality data from sensors placed around London is interpreted by the Environmental Research Group at King's College, London University & fed into CleanSpace™

AirTag personal air quality sensors will be introduced from September 2015 to widen this network & create even more accurate data in future