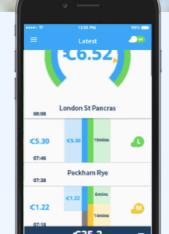

## **Your journeys**

The app will automatically track every clean journey you make, no matter how big or small, and calculate exactly how many CleanMiles you've earned.