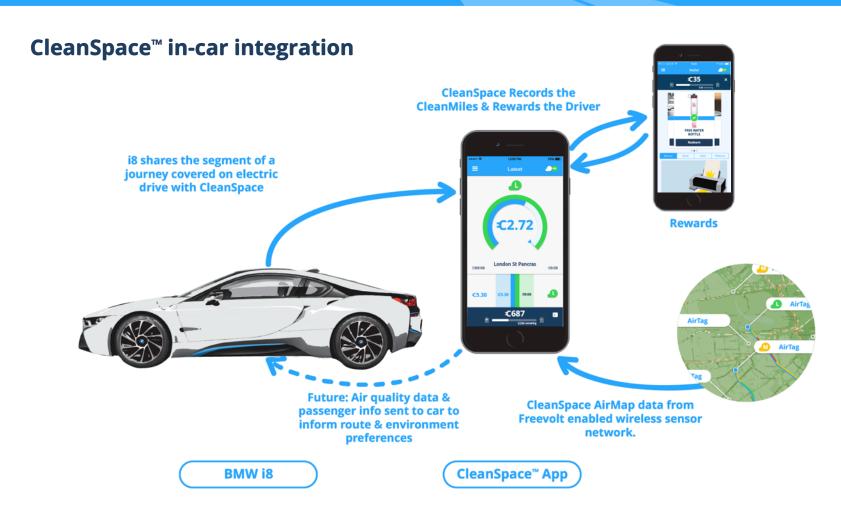

# **CleanSpace**<sup>™</sup>

Providing members with actionable air quality data, enabling people to understand the air quality around them & choose routes based on this.

The app will track their 'clean air' miles when walking, running, cycling, or using electric or hybrid vehicles, & will then reward them for making clean choices.

# AirMap & AirTag

Air quality data from sensors placed around London is interpreted by the Environmental Research Group at King's College, London University & fed into CleanSpace™

AirTag personal air quality sensors will be introduced from September 2015 to widen this network & create even more accurate data in future