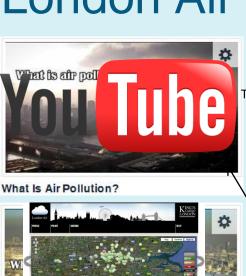

#### London Air website - videos

What Is Wintertime Smog?

What Can Be Done To Reduce Air Pollution?

Should I Worry About Air Pollution?

- •Released March 2010
- Push notifications
- •Currently 6422 active subscribers
- •Contextual health advice
- Predictions New Daily Air