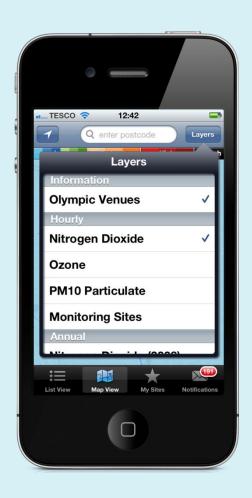

Quality Index

- •Completely Interactive zoom/pan
- •Hourly & Annual maps
- •Greyscale basemap
- Opacity control