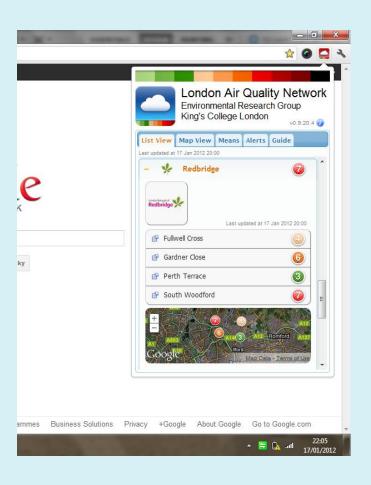

### London Air – Chrome Extension

### London Air – Chrome Extension

- •Released September 2011
- Currently 3,722 users
- •Icon changes colour
- Notifications
- •Health advice