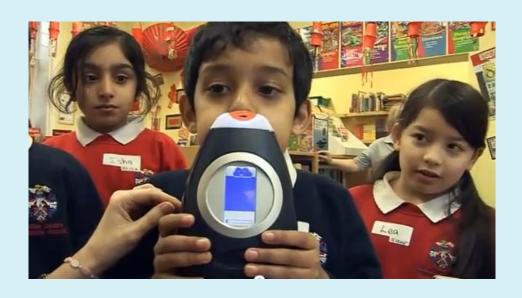

## **Exhale Project**

- •4 Year study (ongoing)
- •Respiratory health of year 4
- •20 schools each year in winter
- •~2500 children reached
- •Teaching session science & art