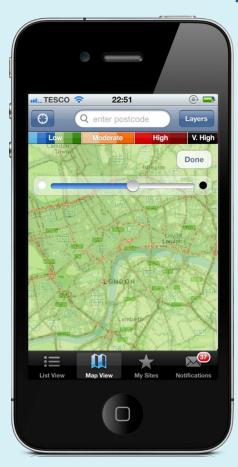

Quality Index

- •Completely Interactive zoom/pan
- •Hourly & Annual maps
- •Greyscale basemap
- Opacity control