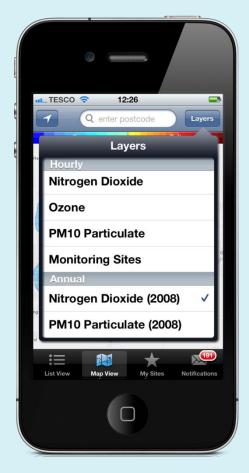

Quality Index

- •Completely Interactive zoom/pan
- •Hourly & Annual maps
- •Greyscale basemap
- Opacity control