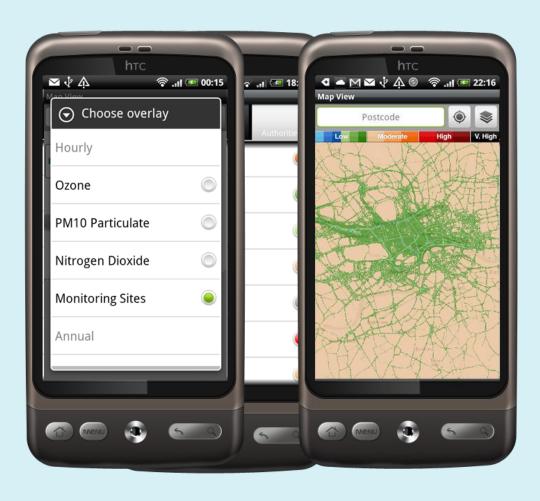

Quality Index

- •Completely Interactive zoom/pan
- •Hourly & Annual maps
- •Greyscale basemap
- Opacity control