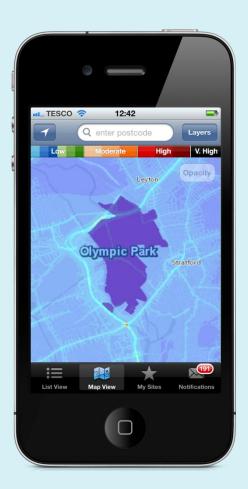

Quality Index

- •Completely Interactive zoom/pan
- •Hourly & Annual maps
- •Greyscale basemap
- Opacity control