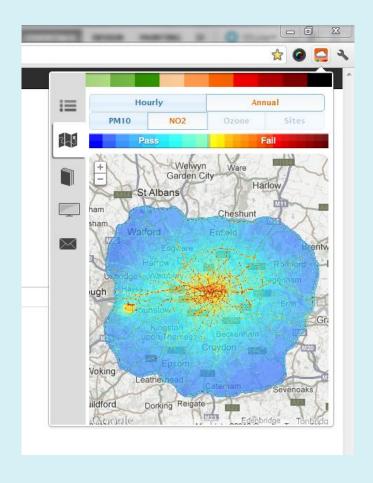

### London Air – Chrome Extension

### London Air – Chrome Extension

- •Released September 2011
- Currently 3,722 users
- •Icon changes colour
- Notifications
- •Health advice