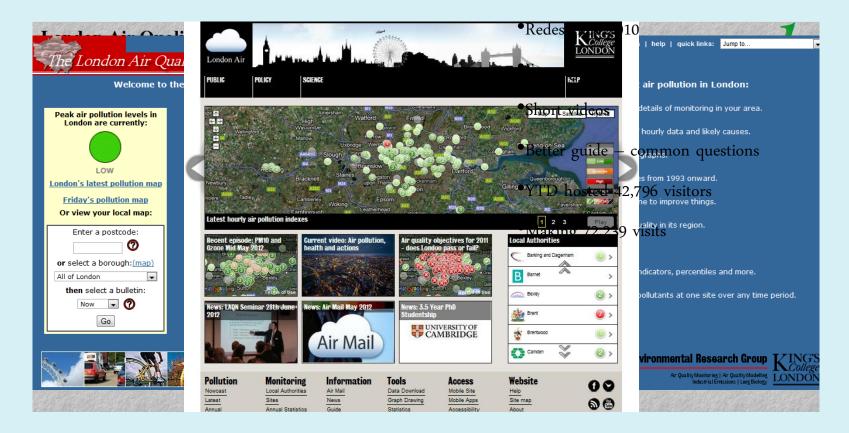

#### London Air website

Quality Index

- •Completely Interactive zoom/pan
- •Hourly & Annual maps
- •Greyscale basemap
- Opacity control