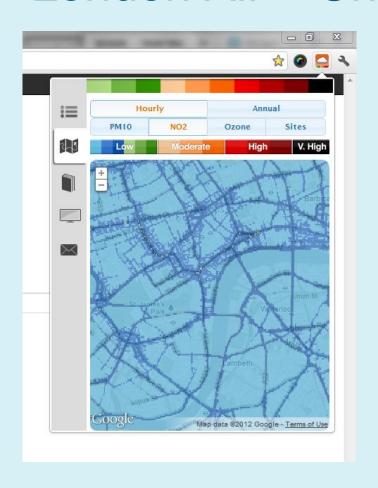

### London Air – Chrome Extension

### London Air – Chrome Extension

- •Released September 2011
- Currently 3,722 users
- •Icon changes colour
- Notifications
- •Health advice