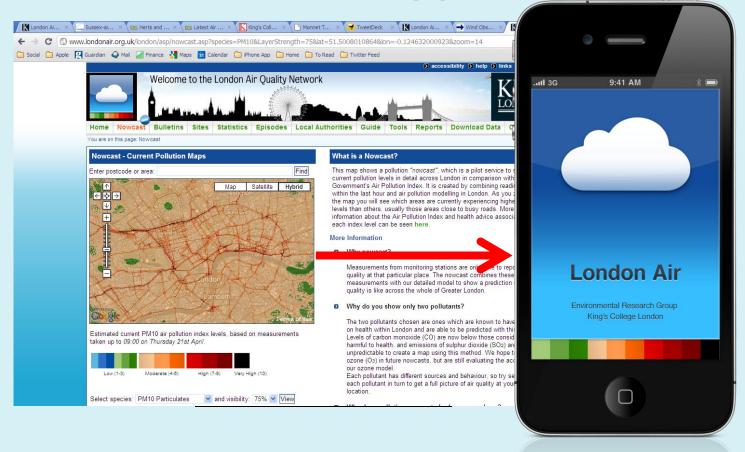

#### London Air website - videos

What Is Wintertime Smog?

What Can Be Done To Reduce Air Pollution?

Should I Worry About Air Pollution?

- •Released March 2010
- Push notifications
- •Currently 6422 active subscribers
- •Contextual health advice
- Predictions New Daily Air

Quality Index

- •Completely Interactive zoom/pan
- •Hourly & Annual maps
- •Greyscale basemap
- Opacity control