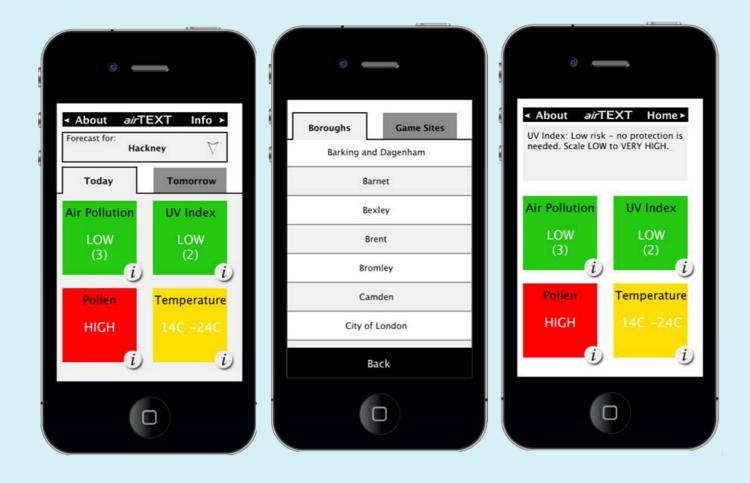

ject**



- •4 Year study (ongoing)
- •Respiratory health of year 4
- •20 schools each year in winter
- •~2500 children reached
- •Teaching session science & art









# **Exhale Project**











#### London Air website

#### **100b**y



#### London Air website - videos









What Is Wintertime Smog?



What Can Be Done To Reduce Air Pollution?



Should I Worry About Air Pollution?











- •Released March 2010
- Push notifications
- •Currently 6422 active subscribers
- •Contextual health advice
- Predictions New Daily Air

Quality Index







- •Completely Interactive zoom/pan
- •Hourly & Annual maps
- •Greyscale basemap
- Opacity control





## London Air – Android App



- •Released September 2011
- Over 1000 users
- •Functionally identical to iPhone

### **AirText**



### London Air – Chrome Extension



### London Air – Chrome Extension



- •Released September 2011
- Currently 3,722 users
- •Icon changes colour
- Notifications
- •Health advice

### London Air – Chrome Extension





### Facebook & Twitter



- Dissemination of forecasts
- •Link to episode analysis
- •Link to health advice during episodes



- •Link to videos during episodes
- •Time
- •Voice



















































outhwark

Council







THE ROYAL BOROUGH OF

WINDSOR AND MAIDENHEAD